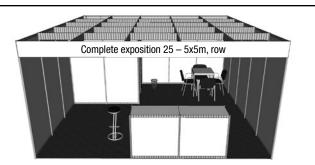

ghting fittings



Storage area 2x2 m, three-shelf rack, 1 square table 70x70 cm, 4 upholstered chairs, 1 bar chair, 2 raising counters 100 x 50 cm, height of 110 cm, waste basket, inscription on the collar up to 15 characters, power supply up to 2 kW, point lighting fittings



Storage area 2x2 m, three-shelf rack, 1 square table 70x70 cm, 4 upholstered chairs, 1 bar chair, 2 raising counters 100 x 50 cm, height of 110 cm, waste basket, inscription on the collar up to 15 characters, power supply up to 2 kW, point lighting fittings



Storage area 2x2 m, three-shelf rack, 1 square table 70x70 cm, 4 upholstered chairs, 1 bar chair, 2 raising counters 100 x 50 cm, height of 110 cm, waste basket, inscription on the collar up to 15 characters, power supply up to 2 kW, point lighting fittings



Storage area 2x2 m, three-shelf rack, 1 square table 70x70 cm, 4 upholstered chairs, 1 bar chair, 2 raising counters 100 x 50 cm, height of 110 cm, waste basket, inscription on the collar up to 15 characters, power supply up to 2 kW, point lighting fittings

| Business Company: ABF, a.s.<br>Registered office: Beranových 667,                                                                                                                                                                                                                                                                                    |                                     |                                              | <b>Co-exhibitor application</b>                  |