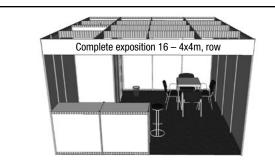

trnka@abf.cz).





Storage area 1x1 m, three-shelf rack, 1 square table 70x70 cm, 4 upholstered chairs, 1 bar chair, 1 raising counter 100 x 50 cm, height of 110 cm, waste basket, inscription on the collar up to 15 characters, power supply up to 2 kW, point lighting fittings



Storage area 2x1 m, three-shelf rack, 1 square table 70x70 cm, 4 upholstered chairs, 1 bar chair, 2 raising counters 100 x 50 cm, height of 110 cm, waste basket, inscription on the collar up to 15 characters, power supply up to 2 kW, point lighting fittings



Storage area 2x1 m, three-shelf rack, 1 square table 70x70 cm, 4 upholstered chairs, 1 bar chair, 2 raising counters 100 x 50 cm, height of 110 cm, waste basket, inscription on the collar up to 15 characters, power supply up to 2 kW, point lighting fittings



Storage area 2x1 m, three-shelf rack, 1 square table 70x70 cm, 4 upholstered chairs, 1 bar chair, 2 raising counters 100 x 50 cm, height of 110 cm, waste basket, inscription on the collar up to 15 characters, power supply up to 2 kW, point lighting fittings



Storage area 2x2 m, three-shelf rack, 1 square table 70x70 cm, 4 upholstered chairs, 1 bar chair, 2 raising counters 100 x 50 cm, height of 110 cm, waste basket, inscription on the collar up to 15 characters, power supply up to 2 kW, point lighting fittings



Storage area 2x2 m, three-shelf rack, 1 square table 70x70 cm, 4 upholstered chairs, 1 bar chair, 2 raising counters 100 x 50 cm, height of 110 cm, waste basket, inscription on the collar up to 15 characters, power supply up to 2 kW, point lighting fittings



Storage area 2x