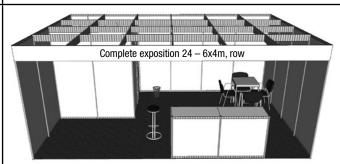

ghting fittings



Storage area 2x1 m, three-shelf rack, 1 square table 70x70 cm, 4 upholstered chairs, 1 bar chair, 2 raising counters 100 x 50 cm, height of 110 cm, waste basket, inscription on the collar up to 15 characters, power supply up to 2 kW, point lighting fittings



Storage area 2x2 m, three-shelf rack, 1 square table 70x70 cm, 4 upholstered chairs, 1 bar chair, 2 raising counters 100 x 50 cm, height of 110 cm, waste basket, inscription on the collar up to 15 characters, power supply up to 2 kW, point lighting fittings



Storage area 2x2 m, three-shelf rack, 1 square table 70x70 cm, 4 upholstered chairs, 1 bar chair, 2 raising counters 100 x 50 cm, height of 110 cm, waste basket, inscription on the collar up to 15 characters, power supply up to 2 kW, point lighting fittings



Storage area 2x2 m, three-shelf rack, 1 square table 70x70 cm, 4 upholstered chairs, 1 bar chair, 2 raising counters 100 x 50 cm, height of 110 cm, waste basket, inscription on the collar up to 15 characters, power supply up to 2 kW, point lighting fittings



Storage area 2x2 m, three-shelf rack, 1 square table 70x70 cm, 4 upholstered chairs, 1 bar chair, 2 raising counters 100 x 50 cm, height of 110 cm, waste basket, inscription on the collar up to 15 characters, power supply up to 2 kW, point lighting fittings

| Business Company: ABF, a.s.<br>Registered office: Beranových 667,