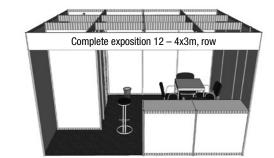

e folding door, with a rack (3 shelves) • grey carpet • other equipment according to the below specified overview • collar for the exposition identification - height of 30 cm, firm name (15 characters) cover included – height of the font 18 cm, black colour, ceiling raster system • power supply up to 2 kW

For other equipment orders and power input increase please contact the Trade Fair managers.

If you are interested in graphic covers of internal perimeter walls of the stand, please contact our technical services (trnka@abf.cz).





Storage area 1x1 m, three-shelf rack, 1 square table 70x70 cm, 4 upholstered chairs, 1 bar chair, 1 raising counter 100 x 50 cm, height of 110 cm, waste basket, inscription on the collar up to 15 characters, power supply up to 2 kW, point lighting fittings



Storage area 2x1 m, three-shelf rack, 1 square table 70x70 cm, 4 upholstered chairs, 1 bar chair, 2 raising counters 100 x 50 cm, height of 110 cm, waste basket, inscription on the collar up to 15 characters, power supply up to 2 kW, point lighting fittings



Storage area 2x1 m, three-shelf rack, 1 square table 70x70 cm, 4 upholstered chairs, 1 bar chair, 2 raising counters 100 x 50 cm, height of 110 cm, waste basket, inscription on the collar up to 15 characters, power supply up to 2 kW, point lighting fittings



Storage area 2x1 m, three-shelf rack, 1 square table 70x70 cm, 4 upholstered chairs, 1 bar chair, 2 raising counters 100 x 50 cm, height of 110 cm, waste basket, inscription on the collar up to 15 characters, power supply up to 2 kW, point lighting fittings



Storage area 2x