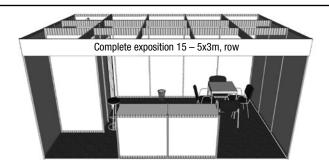

iling raster system • power supply up to 2 kW

For other equipment orders and power input increase please contact the Trade Fair managers.

If you are interested in graphic covers of internal perimeter walls of the stand, please contact our technical services (trnka@abf.cz).





Storage area 1x1 m, three-shelf rack, 1 square table 70x70 cm, 4 upholstered chairs, 1 bar chair, 1 raising counter 100 x 50 cm, height of 110 cm, waste basket, inscription on the collar up to 15 characters, power supply up to 2 kW, point lighting fittings



Storage area 2x1 m, three-shelf rack, 1 square table 70x70 cm, 4 upholstered chairs, 1 bar chair, 2 raising counters 100 x 50 cm, height of 110 cm, waste basket, inscription on the collar up to 15 characters, power supply up to 2 kW, point lighting fittings



Storage area 2x1 m, three-shelf rack, 1 square table 70x70 cm, 4 upholstered chairs, 1 bar chair, 2 raising counters 100 x 50 cm, height of 110 cm, waste basket, inscription on the collar up to 15 characters, power supply up to 2 kW, point lighting fittings



Storage area 2x1 m, three-shelf rack, 1 square table 70x70 cm, 4 upholstered chairs, 1 bar chair, 2 raising counters 100 x 50 cm, height of 110 cm, waste basket, inscription on the collar up to 15 characters, power supply up to 2 kW, point lighting fittings



Storage area 2x2 m, three-shelf rack, 1 square table 70x70 cm, 4 upholstered chairs, 1 bar chair, 2 raising counters 100 x 50 cm, height of 110 cm, waste basket, inscription on the collar up to 15 characters, power supply up to 2 kW, point lighting fittings



Storage area 2x