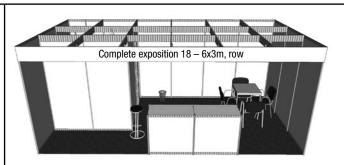

ghting fittings



Storage area 2x1 m, three-shelf rack, 1 square table 70x70 cm, 4 upholstered chairs, 1 bar chair, 2 raising counters 100 x 50 cm, height of 110 cm, waste basket, inscription on the collar up to 15 characters, power supply up to 2 kW, point lighting fittings



Storage area 2x1 m, three-shelf rack, 1 square table 70x70 cm, 4 upholstered chairs, 1 bar chair, 2 raising counters 100 x 50 cm, height of 110 cm, waste basket, inscription on the collar up to 15 characters, power supply up to 2 kW, point lighting fittings



Storage area 2x1 m, three-shelf rack, 1 square table 70x70 cm, 4 upholstered chairs, 1 bar chair, 2 raising counters 100 x 50 cm, height of 110 cm, waste basket, inscription on the collar up to 15 characters, power supply up to 2 kW, point lighting fittings



Storage area 2x2 m, three-shelf rack, 1 square table 70x70 cm, 4 upholstered chairs, 1 bar chair, 2 raising counters 100 x 50 cm, height of 110 cm, waste basket, inscription on the collar up to 15 characters, power supply up to 2 kW, point lighting fittings



Storage area 2x2 m, three-shelf rack, 1 square table 70x70 cm, 4 upholstered chairs, 1 bar chair, 2 raising counters 100 x 50 cm, height of 110 cm, waste basket, inscription on the collar up to 15 characters, power supply up to 2 kW, point lighting fittings



Storage area 2x2 m, three-shelf rack, 1 square table 70x70 cm, 4 upholstered chairs, 1 bar chair, 2 raising counters 100 x 50 cm, height of 110 cm, waste basket, inscription on the collar up to 15 characters, power supply up to 2 kW, point lighting fittings



Storage area 2x