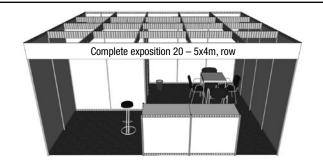

ghting fittings



Storage area 2x1 m, three-shelf rack, 1 square table 70x70 cm, 4 upholstered chairs, 1 bar chair, 2 raising counters 100 x 50 cm, height of 110 cm, waste basket, inscription on the collar up to 15 characters, power supply up to 2 kW, point lighting fittings



Storage area 2x1 m, three-shelf rack, 1 square table 70x70 cm, 4 upholstered chairs, 1 bar chair, 2 raising counters 100 x 50 cm, height of 110 cm, waste basket, inscription on the collar up to 15 characters, power supply up to 2 kW, point lighting fittings



Storage area 2x2 m, three-shelf rack, 1 square table 70x70 cm, 4 upholstered chairs, 1 bar chair, 2 raising counters 100 x 50 cm, height of 110 cm, waste basket, inscription on the collar up to 15 characters, power supply up to 2 kW, point lighting fittings



Storage area 2x2 m, three-shelf rack, 1 square table 70x70 cm, 4 upholstered chairs, 1 bar chair, 2 raising counters 100 x 50 cm, height of 110 cm, waste basket, inscription on the collar up to 15 characters, power supply up to 2 kW, point lighting fittings



Storage area 2x2 m, three-shelf rack, 1 square table 70x70 cm, 4 upholstered chairs, 1 bar chair, 2 raising counters 100 x 50 cm, height of 110 cm, waste basket, inscription on the collar up to 15 characters, power supply up to 2 kW, point lighting fittings



Storage area 2x2 m, three-shelf rack, 1 square table 70x70 cm, 4 upholstered chairs, 1 bar chair, 2 raising counters 100 x 50 cm, height of 110 cm, waste basket, inscription on the collar up to 15 characters, power supply up to 2 kW, point lighting fittings

| Business Compan