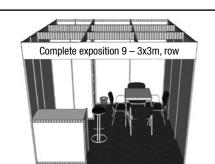

ation of complete expositions



Deadline for submission of orders: 20 January 2023

### Complete expositions contain:

• External walls and partition walls or storage areas made of white panels (Octanorm) • storage area of 1 x 1 m up to 2 x 2 m with a lockable folding door, with a rack (3 shelves) • grey carpet • other equipment according to the below specified overview • collar for the exposition identification - height of 30 cm, firm name (15 characters) cover included – height of the font 18 cm, black colour, ceiling raster system • power supply up to 2 kW

For other equipment orders and power input increase please contact the Trade Fair managers.

If you are interested in graphic covers of internal perimeter walls of the stand, please contact our technical services (trnka@abf.cz).





Storage area 1x1 m, three-shelf rack, 1 square table 70x70 cm, 4 upholstered chairs, 1 bar chair, 1 raising counter 100 x 50 cm, height of 110 cm, waste basket, inscription on the collar up to 15 characters, power supply up to 2 kW, point lighting fittings



Storage area 2x1 m, three-shelf rack, 1 square table 70x70 cm, 4 upholstered chairs, 1 bar chair, 2 raising counters 100 x 50 cm, height of 110 cm, waste basket, inscription on the collar up to 15 characters, power supply up to 2 kW, point lighting fittings



Storage area 2x1 m, three-shelf rack, 1 square table 70x70 cm, 4 upholstered chairs, 1 bar chair, 2 raising counters 100 x 50 cm, height of 110 cm, waste basket, inscription on the collar up to 15 characters, power supply up to 2 kW, point lighting fittings



Storage area 2x1