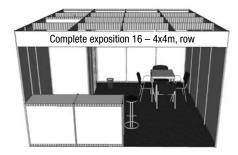

Storage area 2x2 m, three-shelf rack, 1 square table 70x70 cm, 4 upholstered chairs, 1 bar chair, 2 raising counters 100 x 50 cm, height of 110 cm, waste basket, inscription on the collar up to 15 characters, power supply up to 2 kW, point lighting fittings



Storage area 2x1 m, three-shelf rack, 1 square table 70x70 cm, 4 upholstered chairs, 1 bar chair, 2 raising counters  $100 \times 50$  cm, height of 110 cm, waste basket, inscription on the collar up to 15 characters, power supply up to 2 kW, point lighting fittings



Storage area 2x2 m, three-shelf rack, 1 square table 70x70 cm, 4 upholstered chairs, 1 bar chair, 2 raising counters  $100 \times 50$  cm, height of 110 cm, waste basket, inscription on the collar up to 15 characters, power supply up to 2 kW, point lighting fittings



Storage area 2x1 m, three-shelf rack, 1 square table 70x70 cm, 4 upholstered chairs, 1 bar chair, 2 raising counters 100 x 50 cm, height of 110 cm, waste basket, inscription on the collar up to 15 characters, power supply up to 2 kW, point lighting fittings



Storage area 2x2 m, three-shelf rack, 1 square table 70x70 cm, 4 upholstered chairs, 1 bar chair, 2 raising counters 100 x 50 cm, height of 110 cm, waste basket, inscription on the collar up to 15 characters, power supply up to 2 kW, point lighting fittings

Business Company: ABF, a.s.
Registered office: Beranových 667,
199 00 Prague 9 - Letňany, Czech Republic
Workplace, mailing address: Dělnická 12, 170 00, Prague, Czech Republic
Company ID: 63080575, VAT number: CZ63080575

Registered: at the CC in Prague, section B, insert 3309