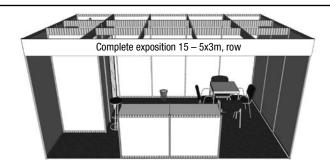

ghting fittings



Storage area 2x2 m, three-shelf rack, 1 square table 70x70 cm, 4 upholstered chairs, 1 bar chair, 2 raising counters 100 x 50 cm, height of 110 cm, waste basket, inscription on the collar up to 15 characters, power supply up to 2 kW, point lighting fittings



Storage area 2x1 m, three-shelf rack, 1 square table 70x70 cm, 4 upholstered chairs, 1 bar chair, 2 raising counters 100 x 50 cm, height of 110 cm, waste basket, inscription on the collar up to 15 characters, power supply up to 2 kW, point lighting fittings



Storage area 2x2 m, three-shelf rack, 1 square table 70x70 cm, 4 upholstered chairs, 1 bar chair, 2 raising counters 100 x 50 cm, height of 110 cm, waste basket, inscription on the collar up to 15 characters, power supply up to 2 kW, point lighting fittings



Storage area 2x1 m, three-shelf rack, 1 square table 70x70 cm, 4 upholstered chairs, 1 bar chair, 2 raising counters  $100 \times 50$  cm, height of 110 cm, waste basket, inscription on the collar up to 15 characters, power supply up to 2 kW, point lighting fittings



Storage area 2x2 m, three-shelf rack, 1 square table 70x70 cm, 4 upholstered chairs, 1 bar chair, 2 raising counters  $100 \times 50$  cm, height of 110 cm, waste basket, inscription on the collar up to 15 characters, power supply up to 2 kW, point lighting fittings



Storage area 2x1 m, three-shelf rack, 1 square table 70x70 cm, 4 upholstered chairs, 1 bar chair, 2 raising counters 100 x 50 cm, height of 110 cm, waste basket, inscription on the collar up to 15 characters, power supply up to 2 kW, point lighting fittings