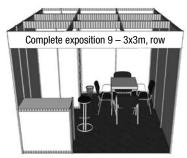

ubmission of orders: 25 January 2026

**Visualisation of complete expositions** 

# В

### Complete expositions contain:

• External walls and partition walls or storage areas made of white panels (Octanorm) • storage area of 1 x 1 m up to 2 x 2 m with a lockable folding door, with a rack (3 shelves) • grey carpet • other equipment according to the below specified overview • collar for the exposition identification – height of 30 cm, firm name (15 characters) cover included – height of the font 18 cm, black colour, ceiling raster system • power supply up to 2 kW

For other equipment orders and power input increase please contact the Trade Fair managers.

If you are interested in graphic covers of internal perimeter walls of the stand, please contact our technical services (trnka@abf.cz).



Storage area 1x1 m, three-shelf rack, 1 square table 70x70 cm, 4 upholstered chairs, 1 bar chair, 1 raising counter  $100 \times 50$  cm, height of 110 cm, waste basket, inscription on the collar up to 15 characters, power supply up to 2 kW, point lighting fittings



Storage area 2x2 m, three-shelf rack, 1 square table 70x70 cm, 4 upholstered chairs, 1 bar chair, 2 raising counters 100 x 50 cm, height of 110 cm, waste basket, inscription on the collar up to 15 characters, power supply up to 2 kW, point lighting fittings



Storage area 2x1 m, three-shelf rack, 1 square table 70x70 cm, 4 upholstered chairs, 1 bar chair, 2 raising counters 100 x 50 cm, height of 110 cm, waste basket, inscription on the collar up to 15 characters, power supply up to 2 kW, point lighting fittings



Storage