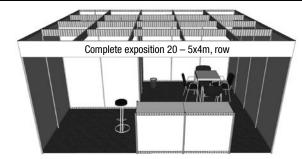

bf.cz).



Storage area 1x1 m, three-shelf rack, 1 square table 70x70 cm, 4 upholstered chairs, 1 bar chair, 1 raising counter  $100 \times 50$  cm, height of 110 cm, waste basket, inscription on the collar up to 15 characters, power supply up to 2 kW, point lighting fittings



Storage area 2x2 m, three-shelf rack, 1 square table 70x70 cm, 4 upholstered chairs, 1 bar chair, 2 raising counters 100 x 50 cm, height of 110 cm, waste basket, inscription on the collar up to 15 characters, power supply up to 2 kW, point lighting fittings



Storage area 2x1 m, three-shelf rack, 1 square table 70x70 cm, 4 upholstered chairs, 1 bar chair, 2 raising counters 100 x 50 cm, height of 110 cm, waste basket, inscription on the collar up to 15 characters, power supply up to 2 kW, point lighting fittings



Storage area 2x2 m, three-shelf rack, 1 square table 70x70 cm, 4 upholstered chairs, 1 bar chair, 2 raising counters 100 x 50 cm, height of 110 cm, waste basket, inscription on the collar up to 15 characters, power supply up to 2 kW, point lighting fittings



Storage area 2x1 m, three-shelf rack, 1 square table 70x70 cm, 4 upholstered chairs, 1 bar chair, 2 raising counters  $100 \times 50$  cm, height of 110 cm, waste basket, inscription on the collar up to 15 characters, power supply up to 2 kW, point lighting fittings



Storage area 2x2 m, three-shelf rack, 1 square table 70x70 cm, 4 upholstered chairs, 1 bar chair, 2 raising counters  $100 \times 50$  cm, height of 110 cm, waste basket, inscription on the collar up to 15 characters, power supply up to 2 kW, point lighting fittings