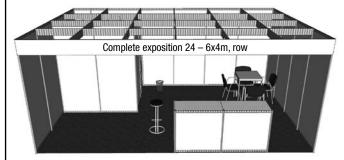

ttings



Storage area 2x1 m, three-shelf rack, 1 square table 70x70 cm, 4 upholstered chairs, 1 bar chair, 2 raising counters 100 x 50 cm, height of 110 cm, waste basket, inscription on the collar up to 15 characters, power supply up to 2 kW, point lighting fittings



Storage area 2x2 m, three-shelf rack, 1 square table 70x70 cm, 4 upholstered chairs, 1 bar chair, 2 raising counters 100 x 50 cm, height of 110 cm, waste basket, inscription on the collar up to 15 characters, power supply up to 2 kW, point lighting fittings



Storage area 2x1 m, three-shelf rack, 1 square table 70x70 cm, 4 upholstered chairs, 1 bar chair, 2 raising counters  $100 \times 50$  cm, height of 110 cm, waste basket, inscription on the collar up to 15 characters, power supply up to 2 kW, point lighting fittings



Storage area 2x2 m, three-shelf rack, 1 square table 70x70 cm, 4 upholstered chairs, 1 bar chair, 2 raising counters  $100 \times 50$  cm, height of 110 cm, waste basket, inscription on the collar up to 15 characters, power supply up to 2 kW, point lighting fittings



Storage area 2x1 m, three-shelf rack, 1 square table 70x70 cm, 4 upholstered chairs, 1 bar chair, 2 raising counters 100 x 50 cm, height of 110 cm, waste basket, inscription on the collar up to 15 characters, power supply up to 2 kW, point lighting fittings



Storage area 2x2 m, three-shelf rack, 1 square table 70x70 cm, 4 upholstered chairs, 1 bar chair, 2 raising counters 100 x 50 cm, height of 110 cm, waste basket, inscription on the collar up to 15 characters, power supply up to 2 kW, point lighting fittings

Business