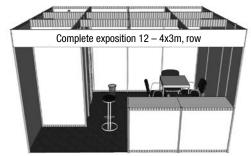

aster system • power supply up to 2 kW

For other equipment orders and power input increase please contact the Trade Fair managers.

If you are interested in graphic covers of internal perimeter walls of the stand, please contact our technical services (trnka@abf.cz).



Storage area 1x1 m, three-shelf rack, 1 square table 70x70 cm, 4 upholstered chairs, 1 bar chair, 1 raising counter  $100 \times 50$  cm, height of 110 cm, waste basket, inscription on the collar up to 15 characters, power supply up to 2 kW, point lighting fittings



Storage area 2x2 m, three-shelf rack, 1 square table 70x70 cm, 4 upholstered chairs, 1 bar chair, 2 raising counters 100 x 50 cm, height of 110 cm, waste basket, inscription on the collar up to 15 characters, power supply up to 2 kW, point lighting fittings



Storage area 2x1 m, three-shelf rack, 1 square table 70x70 cm, 4 upholstered chairs, 1 bar chair, 2 raising counters 100 x 50 cm, height of 110 cm, waste basket, inscription on the collar up to 15 characters, power supply up to 2 kW, point lighting fittings



Storage area 2x2 m, three-shelf rack, 1 square table 70x70 cm, 4 upholstered chairs, 1 bar chair, 2 raising counters 100 x 50 cm, height of 110 cm, waste basket, inscription on the collar up to 15 characters, power supply up to 2 kW, point lighting fittings



Storage area 2x1 m, three-shelf rack, 1 square table 70x70 cm, 4 upholstered chairs, 1 bar chair, 2 raising counters  $100 \times 50$  cm, height of 110 cm, waste basket, inscription on the collar up to 15 characters, power supply up to 2 kW, point lighting fittings



Storag