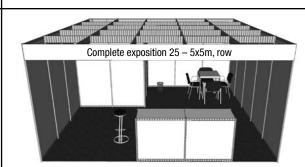

Storage area 2x1 m, three-shelf rack, 1 square table 70x70 cm, 4 upholstered chairs, 1 bar chair, 2 raising counters  $100 \times 50$  cm, height of 110 cm, waste basket, inscription on the collar up to 15 characters, power supply up to 2 kW, point lighting fittings



Storage area 2x2 m, three-shelf rack, 1 square table 70x70 cm, 4 upholstered chairs, 1 bar chair, 2 raising counters  $100 \times 50$  cm, height of 110 cm, waste basket, inscription on the collar up to 15 characters, power supply up to 2 kW, point lighting fittings



Storage area 2x1 m, three-shelf rack, 1 square table 70x70 cm, 4 upholstered chairs, 1 bar chair, 2 raising counters 100 x 50 cm, height of 110 cm, waste basket, inscription on the collar up to 15 characters, power supply up to 2 kW, point lighting fittings



Storage area 2x2 m, three-shelf rack, 1 square table 70x70 cm, 4 upholstered chairs, 1 bar chair, 2 raising counters 100 x 50 cm, height of 110 cm, waste basket, inscription on the collar up to 15 characters, power supply up to 2 kW, point lighting fittings

Business Company: ABF, a.s.
Registered office: Beranových 667,
199 00 Prague 9 - Letňany, Czech Republic
Workplace, mailing address: Dělnická 12, 170 00, Prague, Czech Republic
Company ID: 63080575, VAT number: CZ63080575

Registered: at the CC in Prague, section B, insert 3309

Bank connection: Česká spořítelna, a.s., account number: 10665962/0800 IBAN: CZ59 0800 0000 0000 1066 5962, SWIFT: GIBACZPXXXX

Tel.: +420 739 003 164

E-mail: international@abf.cz,internet: www.forpasiv.cz, www.pvaexpo.cz

for ABF, a.s.

## **Co-exhibitor ap