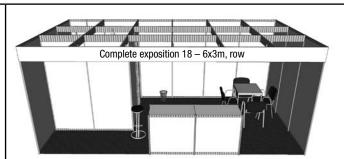

ng door, with a rack (3 shelves) • grey carpet • other equipment according to the below specified overview • collar for the exposition identification – height of 30 cm, firm name (15 characters) cover included – height of the font 18 cm, black colour, ceiling raster system • power supply up to 2 kW

For other equipment orders and power input increase please contact the Trade Fair managers.

If you are interested in graphic covers of internal perimeter walls of the stand, please contact our technical services (trnka@abf.cz).



Storage area 1x1 m, three-shelf rack, 1 square table 70x70 cm, 4 upholstered chairs, 1 bar chair, 1 raising counter  $100 \times 50$  cm, height of 110 cm, waste basket, inscription on the collar up to 15 characters, power supply up to 2 kW, point lighting fittings



Storage area 2x2 m, three-shelf rack, 1 square table 70x70 cm, 4 upholstered chairs, 1 bar chair, 2 raising counters 100 x 50 cm, height of 110 cm, waste basket, inscription on the collar up to 15 characters, power supply up to 2 kW, point lighting fittings



Storage area 2x1 m, three-shelf rack, 1 square table 70x70 cm, 4 upholstered chairs, 1 bar chair, 2 raising counters 100 x 50 cm, height of 110 cm, waste basket, inscription on the collar up to 15 characters, power supply up to 2 kW, point lighting fittings



Storage area 2x2 m, three-shelf rack, 1 square table 70x70 cm, 4 upholstered chairs, 1 bar chair, 2 raising counters 100 x 50 cm, height of 110 cm, waste basket, inscription on the collar up to 15 characters, power supply up to 2 kW, point lighting fittings



Storage area 2x